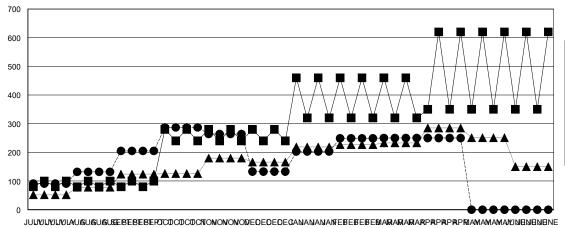

## GOALS AND ACTUAL MEMBERS CUMULATIVE

| ie E                |  |  |  |  |  |
|---------------------|--|--|--|--|--|
| <u>DISTRIBUTION</u> |  |  |  |  |  |
| 2.593 (73.29%)      |  |  |  |  |  |

- LAST YEAR MEMBERSHIP ACTUAL

■- MEMBER GROWTH NET GOAL MEMBER GROWTH ACTUAL

|       | DROPPED CLUBS: 3        |           | 80 CLUBS OF 113 ADDED 1 OR MORE | GENDER DISTRIBUTION        |               |  |
|-------|-------------------------|-----------|---------------------------------|----------------------------|---------------|--|
|       |                         |           | NEW MEMBERS                     | MALE                       | 2,593 (73.29% |  |
|       | DROPPED MEMBERS         |           |                                 | FEMALE                     | 945 (26.71%)  |  |
|       | DECEASED                | 7         | CLICK HERE FOR CUMULATIVE       | TOTAL FAMILY UNIT MEMBERS  |               |  |
|       | CLUB CANCELLED<br>OTHER | 14<br>395 | MEMBERSHIP DATA                 | FAMILY MEMBERS PAYING HALF |               |  |
| TOTAL | TOTAL                   | 416       |                                 | 5020                       |               |  |