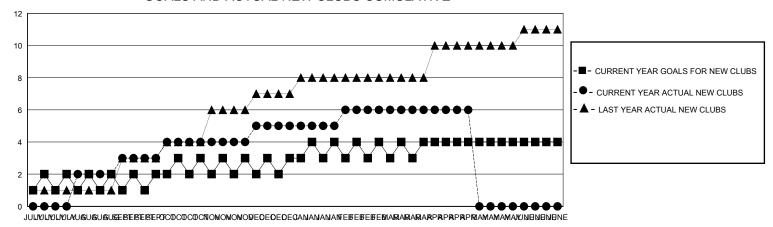

## GOALS AND ACTUAL NEW CLUBS CUMULATIVE

## MONTHLY MEMBERSHIP PROGRESS REPORT

District 308 B2

Results as of: 5/31/2020

| GMT:                                                        | LOCATION MALAYSIA |                   |                  |                                                             |                        |                          | GMT CA                                             |  |
|-------------------------------------------------------------|-------------------|-------------------|------------------|-------------------------------------------------------------|------------------------|--------------------------|----------------------------------------------------|--|
|                                                             | Club              | os                |                  | Members                                                     |                        |                          |                                                    |  |
| RESULTS FOR 2019-2020                                       |                   |                   |                  | RESULTS FOR 2019-2020                                       |                        |                          |                                                    |  |
| QUARTER                                                     | NEW CLUB GOAL     | NEW CLUBS         | DROPPED CLUBS    | QUARTER MEMB                                                | ER GROWTH NET<br>GOAL  | MEMBER GROWTH<br>ACTUAL  | DROPPED<br>MEMBERS ACTUAL<br>(including transfers) |  |
| JULY/AUG/SEPT<br>OCT/NOV/DEC<br>JAN/FEB/MAR<br>APR/MAY/JUNE | 2<br>1<br>1       | 12<br>8<br>4<br>0 | 4<br>4<br>4<br>0 | JULY/AUG/SEPT<br>OCT/NOV/DEC<br>JAN/FEB/MAR<br>APR/MAY/JUNE | 90<br>170<br>130<br>95 | 1536<br>624<br>616<br>20 | 628<br>872<br>144<br>20                            |  |